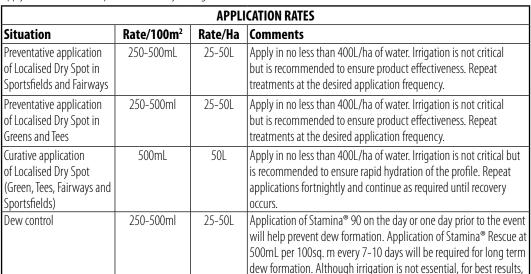

## **DIRECTIONS FOR USE**

Apply Stamina® 90 as required but efficacy is long term.