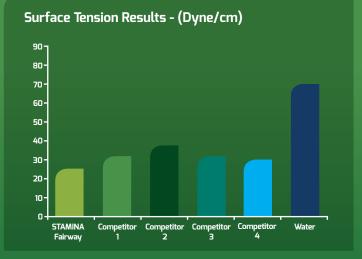

### Surface tension – independent laboratory results

30ml of each wetting agent was dissolved in 15L of water, then the samples were tested on a du Nuoy Tensiometer as a way of measuring surface tension.

The lower the surface tension, the greater the surfactant has worked in reducing the cohesive forces that water possesses, and the greater the ability of the surfactant to improve water movement into the soil. Results were conducted by AAFS Laboratory – Ashburton, Victoria.