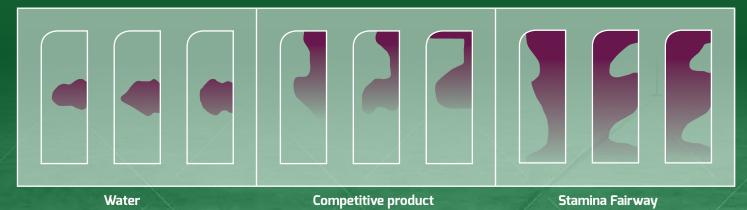

### Spreading performance – visual results on the slides.

90 -80 -70 -60 -50 -40 -30 -20 -10 -

Spreading Performance Results - % coverage

## Spreading performance

STAMINA Express

30mL of Stamina Fairway and a competitive surfactant was added to 15L of water. 10 drops of each sample was then dispensed onto a glass slide (with dye added). The area covered was measured 5 minutes after application. This test was repeated three times, with averages calculated. Results indicated that Stamina Fairway had the greater spread over the slide, indicating its excellent performance in reducing the surface tension of water, which would equate to better infiltration and movement into the soil in the field.